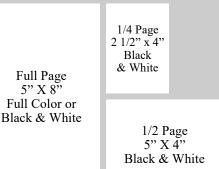

#### 2024 SEASON ADVERTISITNG RATES AND MECHANICAL SPECIFICATIONS

| • Full Page Color                 | .\$450 |
|-----------------------------------|--------|
| • Full Page inside, Black & White | .\$340 |
| • 1/2 Page inside, Black & White  | .\$170 |
|                                   |        |

• 1/4 Page inside, Black & White.....\$85

Full Page  $-5^{"}$  wide by  $8^{"}$  tall 1/2 Page  $-5^{"}$  wide by  $4^{"}$  tall 1/4 Page  $-21/2^{"}$  wide by  $4^{"}$  tall

Advertising Commitment And Material Deadline is **January 4, 2024.** 